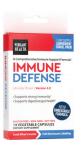

#### **IMMUNE DEFENSE (ID)**

60 Capsules WSP \$17.00 | SRP \$34.00 2.5" diameter x 4.55" height