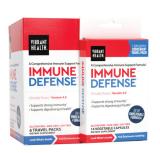

#### **IMMUNE DEFENSE (IDTVSD)**

6 travel packs WSP \$42.00 | SRP \$84.00 3" wide x 5.5" height x 4.5" depth

#### **IMMUNE DEFENSE (IDTV)**

14 vegetable capsules WSP \$7.00 | SRP \$14.00 3" wide x 5.5" height x .75" depth

► The supplement facts are for one (1) travel pack.